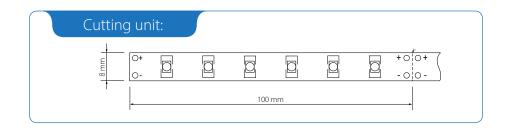

| LED/m  | Cutting unit   | DC  | W/m  | CRI  | Colour           |
|--------|----------------|-----|------|------|------------------|
| 60 qty | 100 mm (6 LED) | 24V | 4,8W | > 80 | ultra warm white |