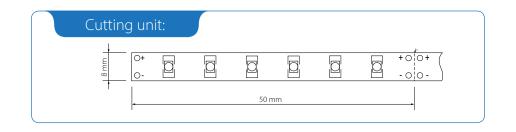

| LED/m   | Cutting unit  | DC  | W/m  | CRI  | Colour           |
|---------|---------------|-----|------|------|------------------|
| 120 qty | 50 mm (6 LED) | 24V | 9,6W | > 80 | ultra warm white |